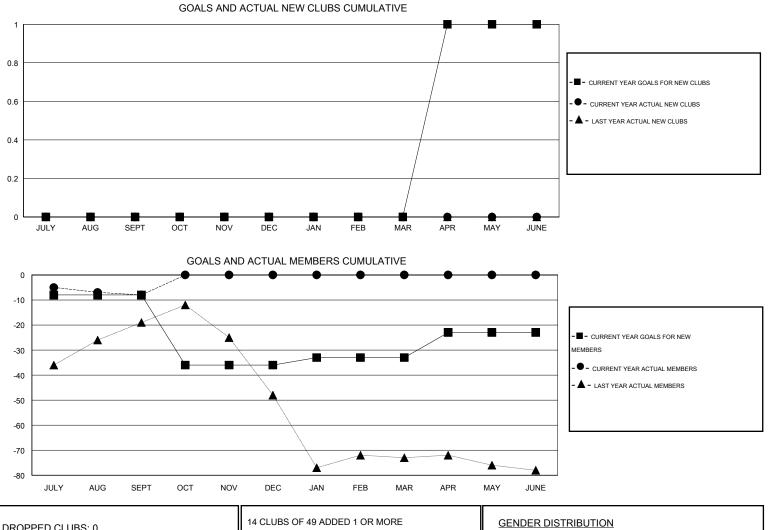

## LOCATION TENNESSEE

 $\mathsf{GMT} \; \mathsf{CA} \; 1$ Clubs Members RESULTS FOR 2016-2017 RESULTS FOR 2016-2017 NEW CLUB NEW CLUBS DROPPED NET NEW MEMBER CHARTER AND DROPPED NET QUARTER QUARTER GOAL CLUBS GAIN/LOSS GOAL NEW MEMBERS MEMBERS GAIN/LOSS ADDED 0 0 0 0 -8 37 45 -8 JULY/AUG/SEPT JULY/AUG/SEPT 0 0 0 0 0 -28 0 0 OCT/NOV/DEC OCT/NOV/DEC 0 0 0 0 3 0 0 0 JAN/FEB/MAR JAN/FEB/MAR 1 0 0 0 10 0 0 0 APR/MAY/JUNE APR/MAY/JUNE

| DROPPED CLUBS: 0 |    | 14 CLUBS OF 49 ADDED 1 OR MORE<br>NEW MEMBERS | GENDER DISTRIBUTION   |              |     |
|------------------|----|-----------------------------------------------|-----------------------|--------------|-----|
|                  |    |                                               | MALE                  | 719 (60.12%) |     |
|                  |    |                                               | FEMALE                | 477 (39.88%) |     |
| DROPPED MEMBERS  |    |                                               |                       |              |     |
| DECEASED         | 8  | ASSESSMENT DATA                               |                       |              |     |
| CLUB CANCELLED   | 0  |                                               | FAMILY UNIT MEMBERS   |              | 243 |
| OTHER            | 37 |                                               | HEAD OF HOUSEHOLD     |              | 117 |
| TOTAL            | 45 |                                               | NON-HEAD OF HOUSEHOLD |              | 126 |
|                  |    | -                                             | ·<br>·                |              |     |